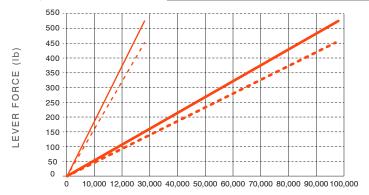

## **TORQUE INFORMATION**

TORQUE (in-lb)@.35 Mu

Dia = 10 in, Lever length = 3.75 in

Dia = 30 in, Lever length = 3.75 in

Dia = 10 in, Lever length = 4.375 in

Dia = 30 in, Lever length = 4.375 in