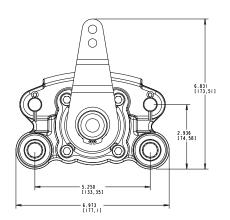

W lever actuation
- Supplied with mount bolts and sealed and lubricated slider pins











#### SPECIFICATIONS =

| WEIGHT                          | 21.0 Lbs.                      |
|---------------------------------|--------------------------------|
| ROTOR DIAMETER                  | 10" - 20"                      |
| ROTOR THICKNESS                 | .50" - 1.0"                    |
| LINING TYPE                     | Non-Asbestos Organic, Sintered |
| TOTAL LINING AREA               | 14.8 Sq. In.                   |
| USABLE LINING THICKNESS PER PAD | .470"                          |

Specifications are guidelines only and subject to change. Consult Hayes Performance Systems for specific model, part number, and assembly drawings - contact@hbpsi.com.

### REFERENCE DIMENSIONS ==





8.002 [203,24]

## **TORQUE INFORMATION**



TORQUE (in-lb)@.35 Mu

Dia = 10 in, Lever length = 3.75 in

Dia = 30 in, Lever length = 3.75 in

Dia = 10 in, Lever length = 4.375 in

Dia = 30 in, Lever length = 4.375 in