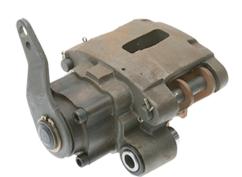

#### FEATURES ====

- // Capable of 10,000 Lbs. of clamp force
- // Fully sealed ball ramp mechanism
- // Self adjusting mechanism minimizes maintenance for pad wear
- // Nodular cast iron housing
- Splined actuator lever can be positioned in 30° increments
- // Choice of CW or CCW lever actuation
- Supplied with mount bolts and sealed and lubricated slider pins

#### SPECIFICATIONS =

| WEIGHT                          | 21.0 Lbs.                      |
|---------------------------------|--------------------------------|
| ROTOR DIAMETER                  | 10" - 20"                      |
| ROTOR THICKNESS                 | .50" - 1.0"                    |
| LINING TYPE                     | Non-Asbestos Organic, Sintered |
| TOTAL LINING AREA               | 14.8 Sq. In.                   |
| USABLE LINING THICKNESS PER PAD | .470"                          |