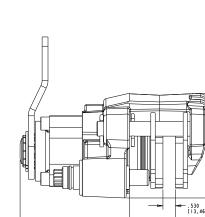

#### FEATURES ====

- // Capable of 10,000 Lbs. of clamp force
- // Fully sealed ball ramp mechanism
- // Self adjusting mechanism minimizes maintenance for pad wear
- // Nodular cast iron housing
- Splined actuator lever can be positioned in 30° increments
- // Choice of CW or CCW lever actuation
- Supplied with mount bolts and sealed and lubricated slider pins

#### SPECIFICATIONS =

| WEIGHT                          | 21.0 Lbs.                      |
|---------------------------------|--------------------------------|
| ROTOR DIAMETER                  | 10" - 20"                      |
| ROTOR THICKNESS                 | .50" - 1.0"                    |
| LINING TYPE                     | Non-Asbestos Organic, Sintered |
| TOTAL LINING AREA               | 14.8 Sq. In.                   |
| USABLE LINING THICKNESS PER PAD | .470"                          |