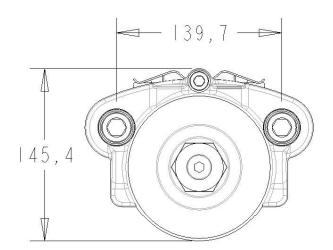

ting
- Low hold-off pressures (Hyd Oil)
- Damped mount with positive pad retention & retraction
- Common tool manual release access



## **SPECIFICATIONS**

| Series                    | Heavy Duty Park caliper |
|---------------------------|-------------------------|
| Rotor Diameter            | 254 to 1016mm           |
| Rotor Thickness           | 9.5 to 31.75mm          |
| Lining Type               | Sintered                |
| Total Lining Area Per Pad | 43.5 cm <sup>2</sup>    |
| Weight                    | 14.5 kg                 |
| Min Hold-off Pressure     | 100 Bar                 |
| Max Operating Pressure    | 207 Bar                 |
| Max Hold-off Volume       | 80 ml                   |
| Initial Fill Volume       | 52 ml                   |

## REFERENCE DIMENSIONS



#### **TORQUE INFORMATION**