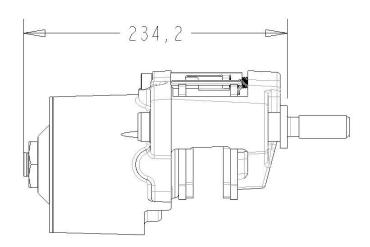

d Oil)
- Damped mount with positive pad retention & retraction
- Common tool manual release access



## **SPECIFICATIONS**

| Series                    | Heavy Duty Park caliper |
|---------------------------|-------------------------|
| Rotor Diameter            | 254 to 1016mm           |
| Rotor Thickness           | 9.5 to 31.75mm          |
| Lining Type               | Sintered                |
| Total Lining Area Per Pad | 43.5 cm <sup>2</sup>    |
| Weight                    | 14.5 kg                 |
| Min Hold-off Pressure     | 100 Bar                 |
| Max Operating Pressure    | 207 Bar                 |
| Max Hold-off Volume       | 80 ml                   |
| Initial Fill Volume       | 52 ml                   |

## REFERENCE DIMENSIONS



#### **TORQUE INFORMATION**