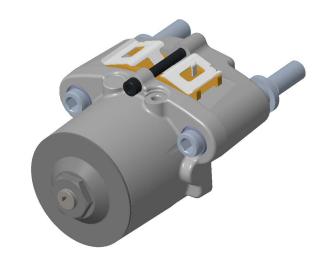

# **M100 INTEGRATED SAHR**

#### **FEATURES**

- Capable of 44,482 N minimum of park clamp force and 55,602 N maximum
- Actuation mechanism is sealed from the environment
- Durable iron housing
- Self adjusting mechanism
  - Maintains consistent clamp force
  - Eliminates required pad adjustment by end user
  - Minimizes warranty due to end user interface
- Compact size ideal for drive line mounting
- Low hold-off pressures (Hyd Oil)
- Damped mount with positive pad retention & retraction
- Common tool manual release access

## **SPECIFICATIONS**

| Series                    | Heavy Duty Park caliper |
|---------------------------|-------------------------|
| Rotor Diameter            | 254 to 1016mm           |
| Rotor Thickness           | 9.5 to 31.75mm          |
| Lining Type               | Sintered                |
| Total Lining Area Per Pad | 43.5 cm <sup>2</sup>    |
| Weight                    | 14.5 kg                 |
| Min Hold-off Pressure     | 100 Bar                 |
| Max Operating Pressure    | 207 Bar                 |
| Max Hold-off Volume       | 80 ml                   |
| Initial Fill Volume       | 52 ml                   |