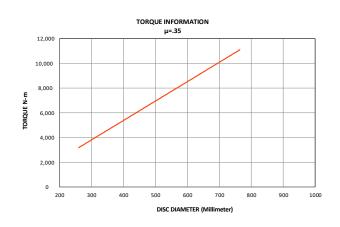

Hyd Oil)
- Damped mount with positive pad retention & retraction
- Common tool manual release access



## **SPECIFICATIONS**

| Series                    | Heavy Duty Park caliper |
|---------------------------|-------------------------|
| Rotor Diameter            | 254 to 1016mm           |
| Rotor Thickness           | 9.5 to 31.75mm          |
| Lining Type               | Sintered                |
| Total Lining Area Per Pad | 43.5 cm <sup>2</sup>    |
| Weight                    | 14.5 kg                 |
| Min Hold-off Pressure     | 100 Bar                 |
| Max Operating Pressure    | 207 Bar                 |
| Max Hold-off Volume       | 80 ml                   |
| Initial Fill Volume       | 52 ml                   |

## REFERENCE DIMENSIONS



#### **TORQUE INFORMATION**