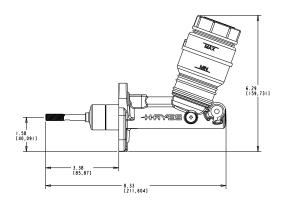

## REFERENCE DIMENSIONS

| WEIGHT                       | 1.3 Lbs.                    |
|------------------------------|-----------------------------|
| PISTON DIAMETER              | 5/8", 11/16", 3/4"          |
| BRAKE LIGHT SWITCH AVAILABLE | Yes                         |
| FLUID TYPE                   | Brake Fluid                 |
| LEVER RATIO                  | Vehicle Specific (Max ~6:1) |