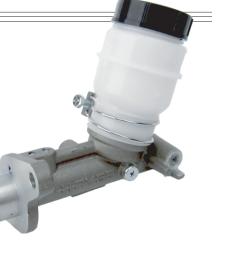

## COBRA

- # Flange mount to firewall design
- // Multiple pushrod lengths available
- // Translucent reservoir with visible level indication
- // Remote reservoir setup available
- // Threaded vented gasket style cap
- // Available with banjo fitting torque stop