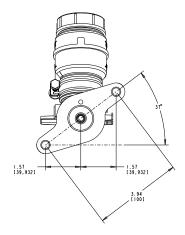

n
- // Multiple pushrod lengths available
- // Translucent reservoir with visible level indication
- // Remote reservoir setup available
- // Threaded vented gasket style cap
- // Available with banjo fitting torque stop





| WEIGHT                       | 1.3 Lbs.                    |
|------------------------------|-----------------------------|
| PISTON DIAMETER              | 5/8", 11/16", 3/4"          |
| BRAKE LIGHT SWITCH AVAILABLE | Yes                         |
| FLUID TYPE                   | Brake Fluid                 |
| LEVER RATIO                  | Vehicle Specific (Max ~6:1) |

Specifications are guidelines only and subject to change. Consult Hayes Performance Systems for specific model, part number, and assembly drawings - contact@hbpsi.com

## REFERENCE DIMENSIONS