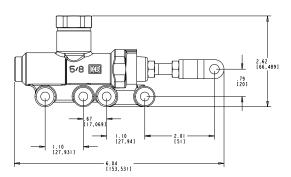

## REFERENCE DIMENSIONS ==

## SPECIFICATIONS =

| PISTON DIAMETER              | 5/8"                        |
|------------------------------|-----------------------------|
| BRAKE LIGHT SWITCH AVAILABLE | Yes                         |
| FLUID TYPE                   | Brake Fluid                 |
| LEVER RATIO                  | Vehicle Specific (Max ~6:1) |