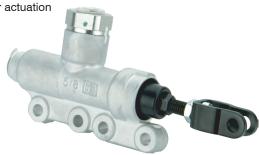

## RMCi REAR MASTER CYLINDER W/ INPUT

## FEATURES ====

- // Banjo inlet at top for secondary master cylinder actuation
- // Pass through hydraulic operation or actuation via pushrod
- // Multiple pattern mount options
- Clevis for easy adaptation to pedal or lever