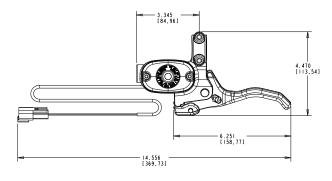

park brake lever
- # Available brake light switch (lever position switch or brake pressure switch)

### SPECIFICATIONS =

| WEIGHT                        | 1 Lbs.                          |
|-------------------------------|---------------------------------|
| PISTON DIAMETER               | 1/2", 9/16", 5/8", 11/16", 3/4" |
| HAND                          | Left                            |
| BRAKE LIGHT SWITCH AVAILABLE: | Yes                             |
| FLUID TYPE                    | Brake Fluid                     |
| LEVER RATIO                   | 4.5:1                           |

Specifications are guidelines only and subject to change. Consult Hayes Performance Systems for specific model, part number, and assembly drawings - contact@hbpsi.com

## REFERENCE DIMENSIONS (SNOW)