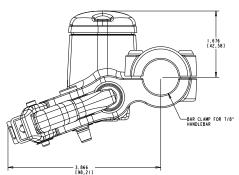

ark brake lever
- # Available brake light switch (lever position switch or brake pressure switch)

### SPECIFICATIONS =

| WEIGHT                        | 1 Lbs.                          |
|-------------------------------|---------------------------------|
| PISTON DIAMETER               | 1/2", 9/16", 5/8", 11/16", 3/4" |
| HAND                          | Left                            |
| BRAKE LIGHT SWITCH AVAILABLE: | Yes                             |
| FLUID TYPE                    | Brake Fluid                     |
| LEVER RATIO                   | 4.5:1                           |

Specifications are guidelines only and subject to change. Consult Hayes Performance Systems for specific model, part number, and assembly drawings - contact@hbpsi.com

## REFERENCE DIMENSIONS (SNOW)