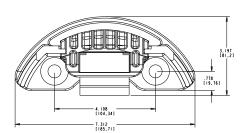

## REFERENCE DIMENSIONS

| WEIGHT                          | 2.5 Lbs.             |
|---------------------------------|----------------------|
| ROTOR DIAMETER                  | 6" To 8"             |
| ROTOR THICKNESS                 | .188"                |
| LINING TYPE                     | Non-Asbestos Organic |
| TOTAL LINING AREA               | 2.9 Sq. In.          |
| USABLE LINING THICKNESS PER PAD | .125"                |