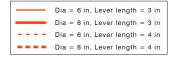

le single piece caliper bridge design
- // Choice of CW or CCW lever actuation
- // Minimum moving parts to wear out

## REFERENCE DIMENSIONS

| WEIGHT                          | 2.5 Lbs.             |
|---------------------------------|----------------------|
| ROTOR DIAMETER                  | 6" To 8"             |
| ROTOR THICKNESS                 | .188"                |
| LINING TYPE                     | Non-Asbestos Organic |
| TOTAL LINING AREA               | 2.9 Sq. In.          |
| USABLE LINING THICKNESS PER PAD | .125"                |

Specifications are guidelines only and subject to change. Consult Hayes Performance Systems for specific model, part number, and assembly drawings - contact@hbpsi.com.

## **TORQUE INFORMATION**

SPECIFICATIONS =



### TORQUE (in-lb)@.35 Mu