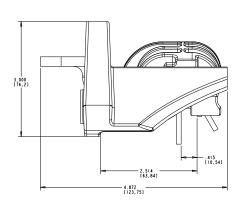

## REFERENCE DIMENSIONS

| WEIGHT                          | 2.5 Lbs.             |
|---------------------------------|----------------------|
| ROTOR DIAMETER                  | 6" To 8"             |
| ROTOR THICKNESS                 | .188"                |
| LINING TYPE                     | Non-Asbestos Organic |
| TOTAL LINING AREA               | 2.9 Sq. In.          |
| USABLE LINING THICKNESS PER PAD | .125"                |