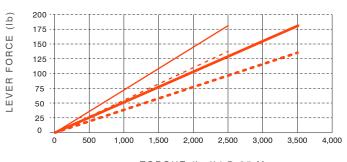

bracket & hub/disc
- // Simple single piece caliper bridge design
- // Choice of CW or CCW lever actuation
- // Minimum moving parts to wear out

## REFERENCE DIMENSIONS

| WEIGHT                          | 2.5 Lbs.             |
|---------------------------------|----------------------|
| ROTOR DIAMETER                  | 6" To 8"             |
| ROTOR THICKNESS                 | .188"                |
| LINING TYPE                     | Non-Asbestos Organic |
| TOTAL LINING AREA               | 2.9 Sq. In.          |
| USABLE LINING THICKNESS PER PAD | .125"                |

Specifications are guidelines only and subject to change. Consult Hayes Performance Systems for specific model, part number, and assembly drawings - contact@hbpsi.com.

## **TORQUE INFORMATION**

SPECIFICATIONS =



### TORQUE (in-lb)@.35 Mu