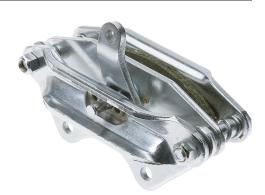

### FEATURES ====

- // Capable of 900 Lbs. of clamp force
- # Economical heat treated stamped steel construction
- // Zinc finish resists rust and corrosion
- // Large friction area for extended pad life
- // Can be fixed or floating mounted
- // Mount bracket optional
- // Choice of CW and CCW lever actuation