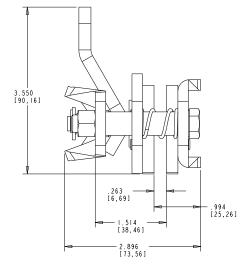

=

| WEIGHT                          | 2.73 Lbs.            |
|---------------------------------|----------------------|
| ROTOR DIAMETER                  | 5" - 8"              |
| ROTOR THICKNESS                 | .156"188"            |
| LINING TYPE                     | Non-Asbestos Organic |
| TOTAL LINING AREA               | 11 Sq. In.           |
| USABLE LINING THICKNESS PER PAD | .130"                |

Specifications are guidelines only and subject to change. Consult Hayes Performance Systems for specific model, part number, and assembly drawings - contact@hbpsi.com.

## REFERENCE DIMENSIONS



# TORQUE INFORMATION



TORQUE (in-lb)@.35 Mu

Dia = 5 in, Lever length = 2.1 in

Dia = 8 in, Lever length = 2.1 in

Dia = 5 in, Lever length = 3.5 in

Dia = 8 in, Lever length = 3.5 in