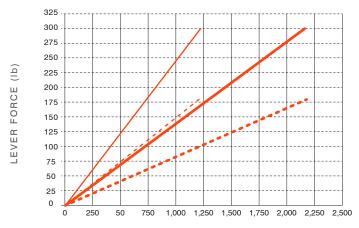

# TORQUE INFORMATION

TORQUE (in-lb)@.35 Mu

Dia = 5 in, Lever length = 2.1 in

Dia = 8 in, Lever length = 2.1 in

Dia = 5 in, Lever length = 3.5 in

Dia = 8 in, Lever length = 3.5 in