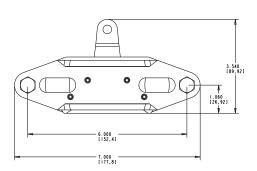

on
- // Large friction area for extended pad life
- // Can be fixed or floating mounted
- // Mount bracket optional
- // Choice of CW and CCW lever actuation











## SPECIFICATIONS ===

| WEIGHT                          | 2.73 Lbs.            |
|---------------------------------|----------------------|
| ROTOR DIAMETER                  | 5" - 8"              |
| ROTOR THICKNESS                 | .156"188"            |
| LINING TYPE                     | Non-Asbestos Organic |
| TOTAL LINING AREA               | 11 Sq. In.           |
| USABLE LINING THICKNESS PER PAD | .130"                |

Specifications are guidelines only and subject to change. Consult Hayes Performance Systems for specific model, part number, and assembly drawings - contact@hbpsi.com.

## REFERENCE DIMENSIONS



# TORQUE INFORMATION



TORQUE (in-lb)@.35 Mu

Dia = 5 in, Lever length = 2.1 in

Dia = 8 in, Lever length = 2.1 in

Dia = 5 in, Lever length = 3.5 in

Dia = 8 in, Lever length = 3.5 in