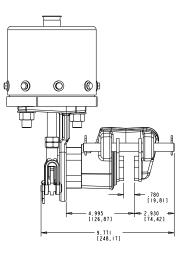

ease using a wrench

### SPECIFICATIONS =

| WEIGHT                          | 36.5 Lbs.                      |
|---------------------------------|--------------------------------|
| ROTOR DIAMETER                  | 10" - 40"                      |
| ROTOR THICKNESS                 | .375"750"                      |
| LINING TYPE                     | Non-Asbestos Organic, Sintered |
| TOTAL LINING AREA               | 14.8 Sq. In.                   |
| USABLE LINING THICKNESS PER PAD | .470"                          |

Specifications are guidelines only and subject to change. Consult Hayes Performance Systems for specific model, part number, and assembly drawings - contact@hbpsi.com.



## Dia = 10 in, Lever length = 3 in Dia = 40 in, Lever length = 3 in



### REFERENCE DIMENSIONS =





# - hayesbrake.com | 5800 W. Donges Bay Road, Mequon, WI 53092



6