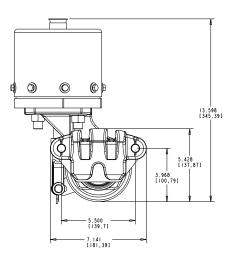

elease using a wrench

### SPECIFICATIONS =

| WEIGHT                          | 36.5 Lbs.                      |
|---------------------------------|--------------------------------|
| ROTOR DIAMETER                  | 10" - 40"                      |
| ROTOR THICKNESS                 | .375"750"                      |
| LINING TYPE                     | Non-Asbestos Organic, Sintered |
| TOTAL LINING AREA               | 14.8 Sq. In.                   |
| USABLE LINING THICKNESS PER PAD | .470"                          |

Specifications are guidelines only and subject to change. Consult Hayes Performance Systems for specific model, part number, and assembly drawings - contact@hbpsi.com.



## Dia = 10 in, Lever length = 3 in Dia = 40 in, Lever length = 3 in



### REFERENCE DIMENSIONS =





# - hayesbrake.com | 5800 W. Donges Bay Road, Mequon, WI 53092



6