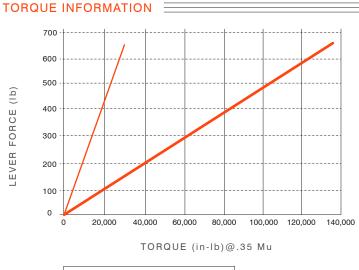

capable of 100 milliseconds
- // Chamber can be positioned in 120 degree increments
- // Mechanical release using a wrench

### SPECIFICATIONS =

| WEIGHT                          | 36.5 Lbs.                      |
|---------------------------------|--------------------------------|
| ROTOR DIAMETER                  | 10" - 40"                      |
| ROTOR THICKNESS                 | .375"750"                      |
| LINING TYPE                     | Non-Asbestos Organic, Sintered |
| TOTAL LINING AREA               | 14.8 Sq. In.                   |
| USABLE LINING THICKNESS PER PAD | .470"                          |

Specifications are guidelines only and subject to change. Consult Hayes Performance Systems for specific model, part number, and assembly drawings - contact@hbpsi.com.



## Dia = 10 in, Lever length = 3 in Dia = 40 in, Lever length = 3 in



### REFERENCE DIMENSIONS =





# - hayesbrake.com | 5800 W. Donges Bay Road, Mequon, WI 53092



6