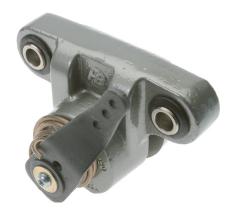

### FEATURES

- Capable of 40050 N of clamp force
- One piece cast iron housing
- Efficient ball ramp actuation
- Sealed actuation mechanism
- High coefficient friction material
- Durable, low cost mount with sealed bushings
- Pads changed by removing one mount bolt
- Capable of parking a wide range of vehicles
- Choice of CW or CCW lever actuation