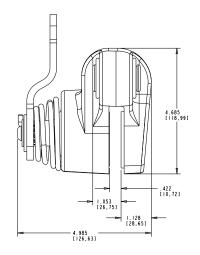

## SPECIFICATIONS

| Weight                             | 5.90 Kg                          |
|------------------------------------|----------------------------------|
| Rotor Diameter                     | 254 mm - 457.2 mm                |
| Rotor Thickness                    | 9.53 mm - 25.4 mm                |
| Lining Type                        | Non-Asbestos Organic, Sinistered |
| Total Lining Area                  | 5806 Sq .mm                      |
| Usable Lining Thickness<br>Per Pad | 3.18 mm                          |