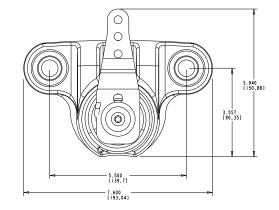

## SPECIFICATIONS

| Weight                             | 5.90 Kg                          |
|------------------------------------|----------------------------------|
| Rotor Diameter                     | 254 mm - 457.2 mm                |
| Rotor Thickness                    | 9.53 mm - 25.4 mm                |
| Lining Type                        | Non-Asbestos Organic, Sinistered |
| Total Lining Area                  | 5806 Sq .mm                      |
| Usable Lining Thickness<br>Per Pad | 3.18 mm                          |