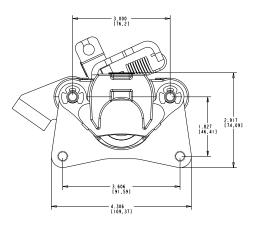

|
| ROTOR THICKNESS | .156" To .250"                                |
| LINING TYPE     | Semi-Metallic, Sintered, Non-Asbestos Organic |
| PISTON DIAMETER | 1.25"                                         |
| MAX PRESSURE    | 1500 Psi                                      |
| FLUID TYPE      | Brake Fluid                                   |
| FLUID INLET     | 0, 12:00, 3:00, 9:00                          |
| BLEEDER         | 0, 12:00, 3:00, 9:00                          |
|                 |                                               |

Specifications are guidelines only and subject to change. Consult Hayes Performance Systems for specific model, part number, and assembly drawings - contact@hbpsi.com.

## **TORQUE INFORMATION**





## REFERENCE DIMENSIONS