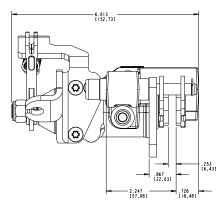

|
| ROTOR THICKNESS | .156" To .250"                                |
| LINING TYPE     | Semi-Metallic, Sintered, Non-Asbestos Organic |
| PISTON DIAMETER | 1.25"                                         |
| MAX PRESSURE    | 1500 Psi                                      |
| FLUID TYPE      | Brake Fluid                                   |
| FLUID INLET     | 0, 12:00, 3:00, 9:00                          |
| BLEEDER         | 0, 12:00, 3:00, 9:00                          |
|                 |                                               |

Specifications are guidelines only and subject to change. Consult Hayes Performance Systems for specific model, part number, and assembly drawings - contact@hbpsi.com.

## **TORQUE INFORMATION**





## REFERENCE DIMENSIONS