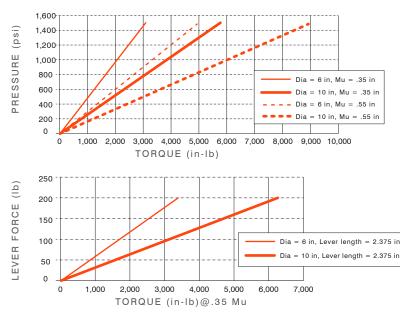

IAMETER  | 6-10"                                         |
| ROTOR THICKNESS | .156" To .250"                                |
| LINING TYPE     | Semi-Metallic, Sintered, Non-Asbestos Organic |
| PISTON DIAMETER | 1.25"                                         |
| MAX PRESSURE    | 1500 Psi                                      |
| FLUID TYPE      | Brake Fluid                                   |
| FLUID INLET     | 0, 12:00, 3:00, 9:00                          |
| BLEEDER         | 0, 12:00, 3:00, 9:00                          |
|                 |                                               |

Specifications are guidelines only and subject to change. Consult Hayes Performance Systems for specific model, part number, and assembly drawings - contact@hbpsi.com.

## **TORQUE INFORMATION**





## REFERENCE DIMENSIONS